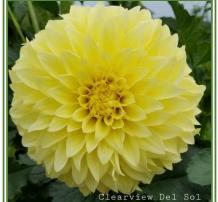

# **Brookside Cheri**

This blooms 90 days after planting. Salmon pink, 6-inch blooms on a 4-12-foott stock.

## **Clearview Del Sol**

Large 5–7-inch bright yellow flowers.





# Cornel

Red ball blooms measuring 3-1/2 inches on 3-1/2-foot-tall plants. Blooms appear 90 days from planting.

## Diva

Pointed dark purple petals make this a great addition to any garden. Six-inch blooms on a 4-1/2-foot plant. Blooms 90 days after planting.





\*Limited quantities of all plants, so inclusion on this list is no guarantee of availability\*







## Dragonberry

These colorful 5-inch blooms are fuchsia blending to orange and yellow towards the center. The plant gets to be 4-1/2 feet tall.



### **Double Trouble**

Profuse 4-inch blooms on a 4-foot plant. These fuchsia raspberry, pink tipped petals are a collarette dahlia blooming 90 days after planting.

#### Innocence

6-inch, soft pink flowers bloom 90 days after planting. The plant can be 4-1/2 feet tall.



##