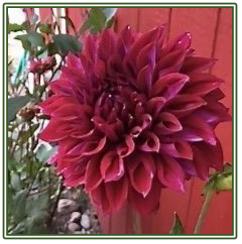

## Zakary Robert

4-inch cherry red blooms with white tipped petals. A four foot plant that blooms 90 days after planting.

\*Limited quantities of all plants, so inclusion on this list is no guarantee of availability\*