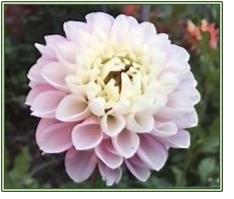

#### Innocence

6-inch, soft pink flowers bloom 90 days after planting. The plant can be 4-1/2 feet tall.

#### Innocence

This 4.5-foot-tall plant has 6-inch blossoms.