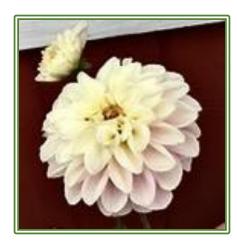

# **Brookside Cheri**

This blooms 90 days after planting. Salmon pink, 6-inch blooms on a 4-12-foott stock.