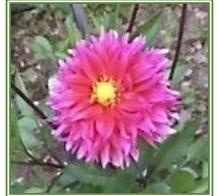

## Zakary Robert

4-inch cherry red blooms with white tipped petals. A four foot plant that blooms 90 days after planting.

\*Limited quantities of all plants, so inclusion on this list is no guarantee of availability\*