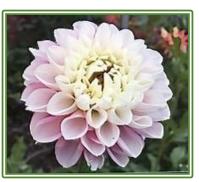

#### Innocence

6-inch, soft pink flowers bloom 90 days after planting. The plant can be 4-1/2 feet tall.

#### Innocence

This 4.5-foot-tall plant has 6-inch blossoms.