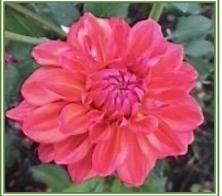

# Nicholas

Soft orange blooms with deep rust on each petal. 4-foot-tall plant with 6-inch blooms. Blooms 120 days after planting.