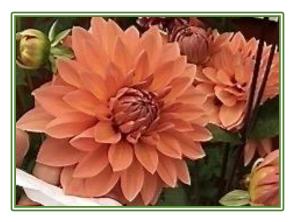

# Nicholas

Soft orange blooms with deep rust on each petal. 4-foot-tall plant with 6-inch blooms. Blooms 120 days after planting.