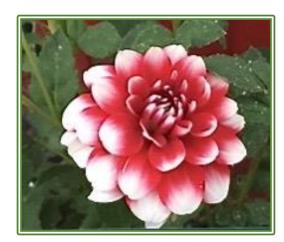

## Zakary Robert

4-inch cherry red blooms with white tipped petals. A four foot plant that blooms 90 days after planting.

\*Limited quantities of all plants, so inclusion on this list is no guarantee of availability\*